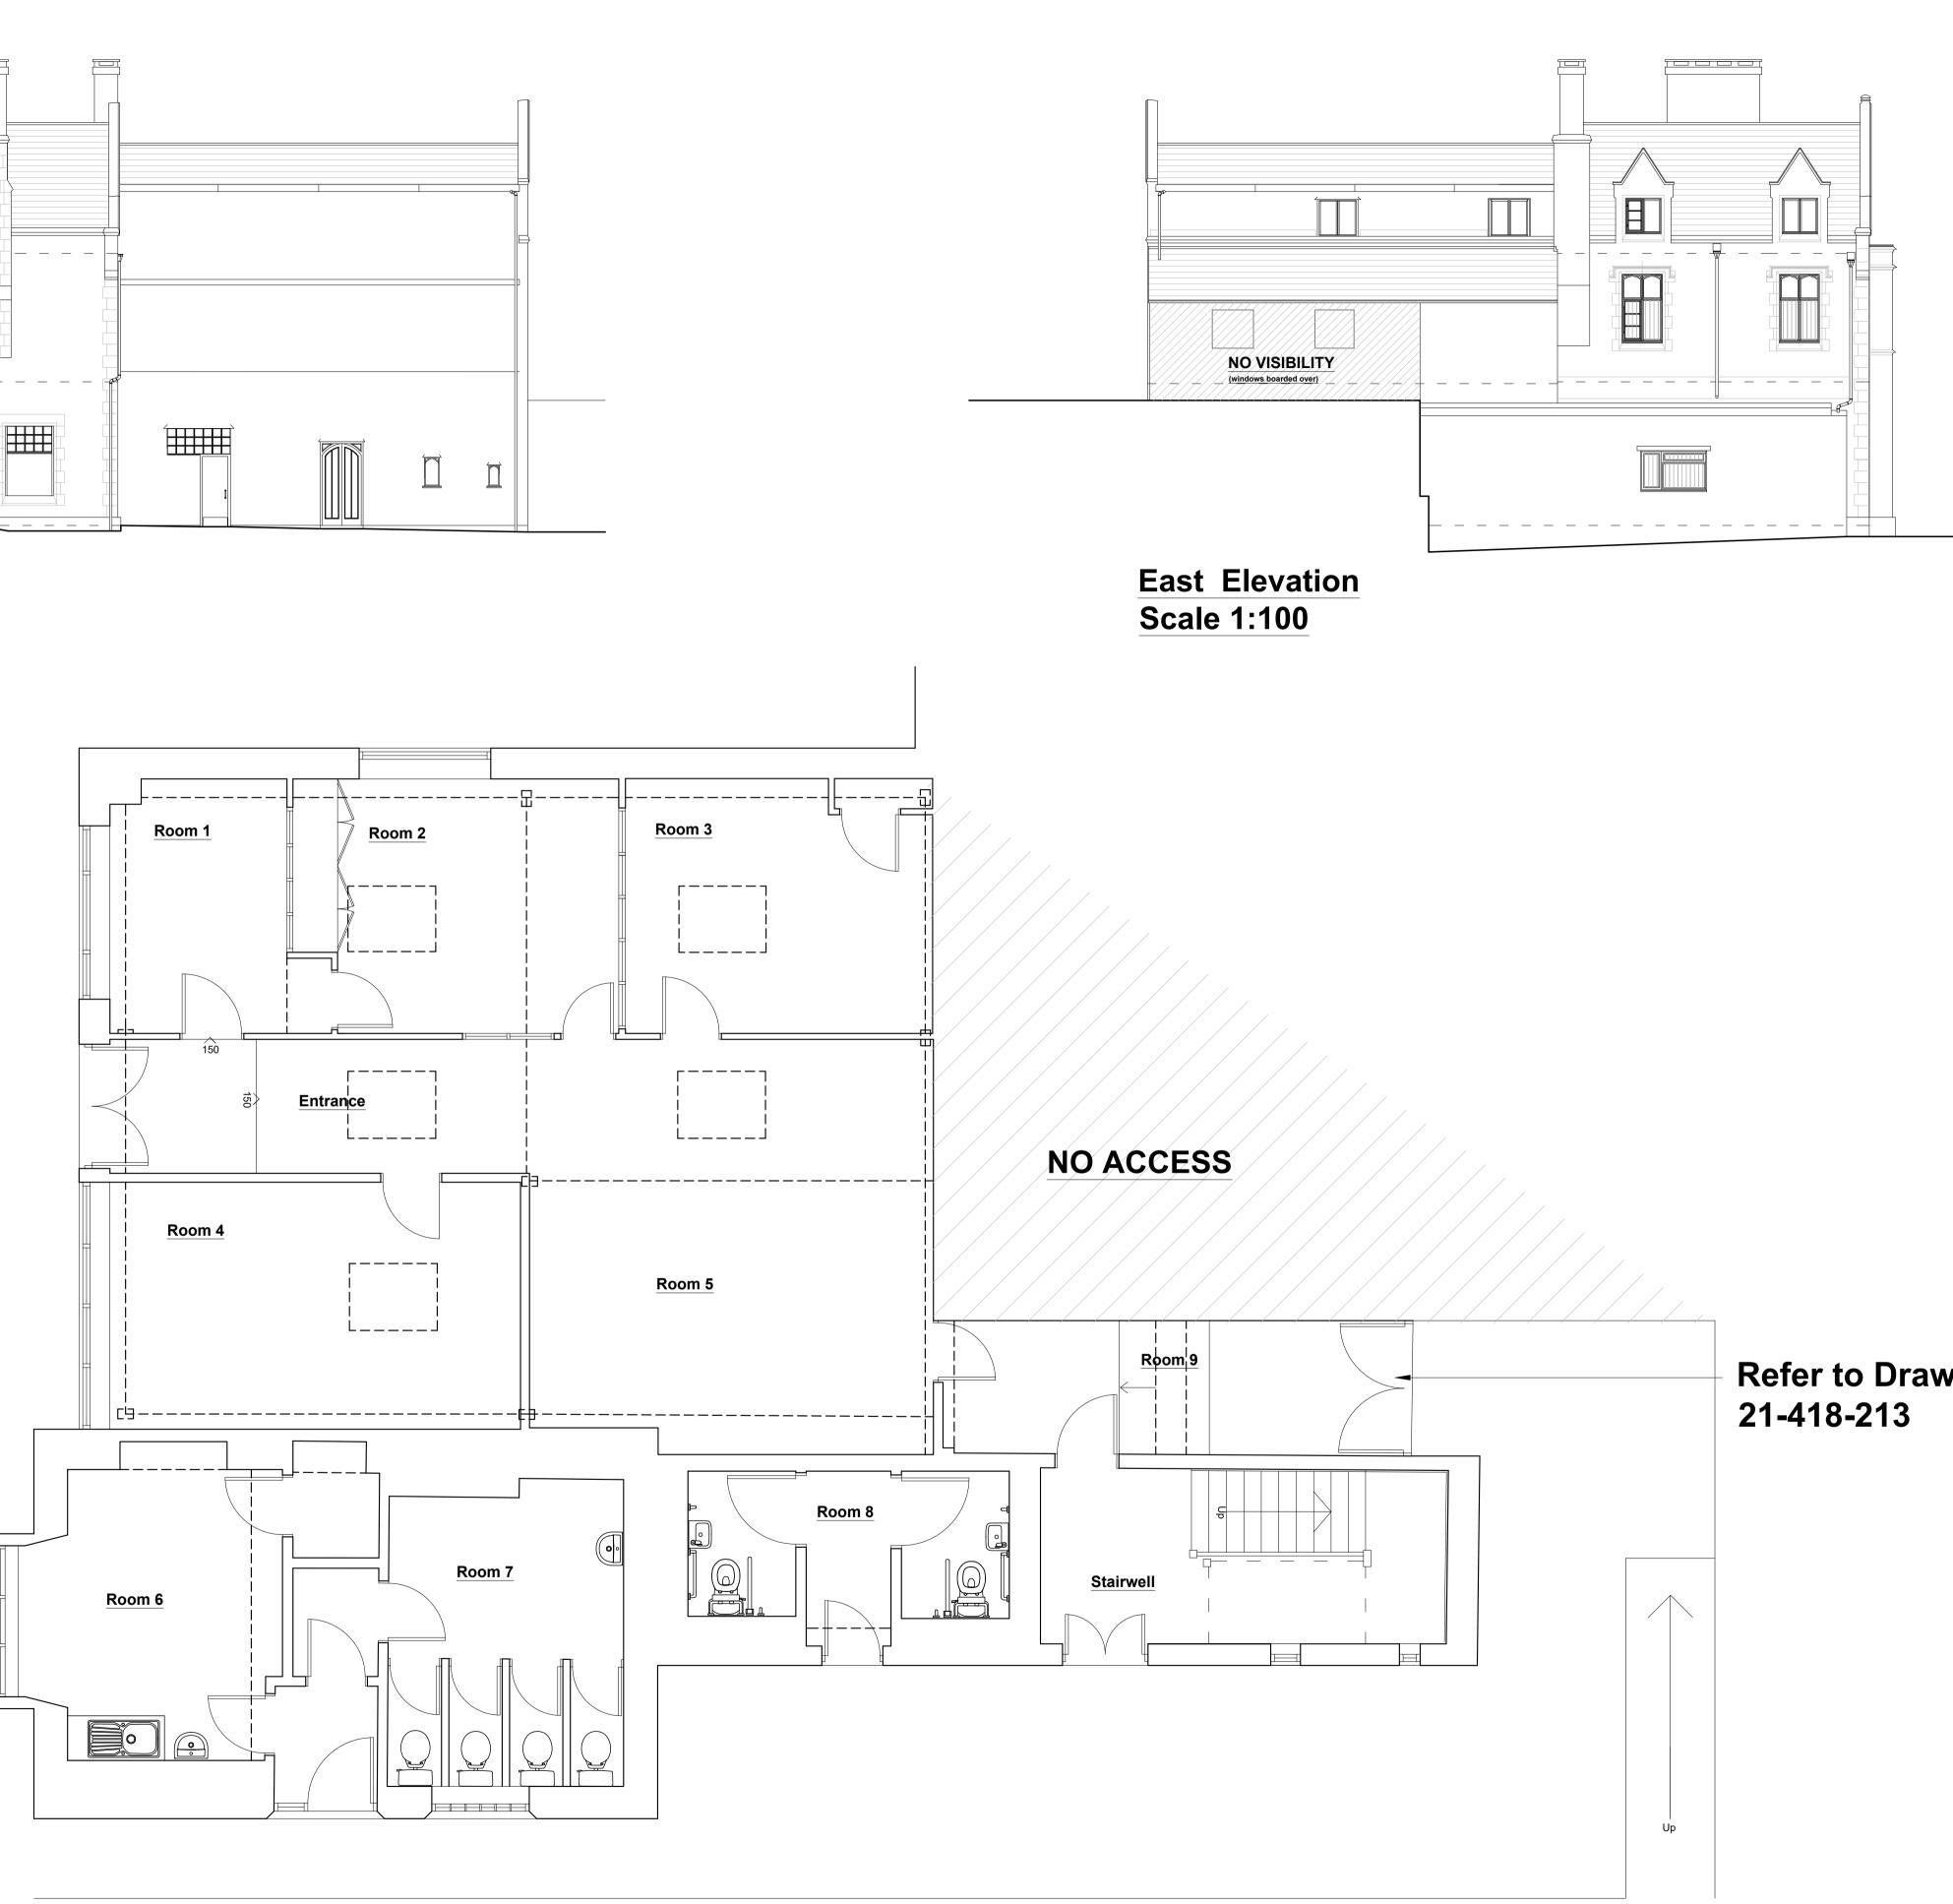

## West Elevation Scale 1:100

Ground Floor Layout Scale 1:50

|      | <ul> <li>NOTES:</li> <li>1. Figured dimensions to be taken in preference to scaled dimensions.</li> <li>2. Large scaled drawings to be taken in preference to small scale.</li> <li>3. Critical dimensions to be taken from site.</li> <li>4. If in doubt, the contractor must ask for clarification.</li> <li>5. These drawings and designs are the copyright of James Slater &amp; Co. and may not be reproduced or used without permission.</li> </ul> |                                                                                                                                        |                |         |             |                            |  |
|------|-----------------------------------------------------------------------------------------------------------------------------------------------------------------------------------------------------------------------------------------------------------------------------------------------------------------------------------------------------------------------------------------------------------------------------------------------------------|----------------------------------------------------------------------------------------------------------------------------------------|----------------|---------|-------------|----------------------------|--|
|      |                                                                                                                                                                                                                                                                                                                                                                                                                                                           |                                                                                                                                        |                |         |             |                            |  |
|      |                                                                                                                                                                                                                                                                                                                                                                                                                                                           |                                                                                                                                        |                |         |             |                            |  |
|      | Rev.ID                                                                                                                                                                                                                                                                                                                                                                                                                                                    | Rev.date                                                                                                                               | Rev.by         | Comment |             |                            |  |
|      |                                                                                                                                                                                                                                                                                                                                                                                                                                                           |                                                                                                                                        |                |         |             |                            |  |
|      | CLIENT:<br>Cotswold District Council<br>TITLE:<br>Existing Ground Floor Layout<br>Plan - East & West Elevations                                                                                                                                                                                                                                                                                                                                           |                                                                                                                                        |                |         |             |                            |  |
|      | STAGE:<br>Listed Building Consent                                                                                                                                                                                                                                                                                                                                                                                                                         |                                                                                                                                        |                |         |             |                            |  |
| ving | SITE:<br>The Old Railway<br>Cirencester<br>Gloucestershire<br>GL7 1QW                                                                                                                                                                                                                                                                                                                                                                                     |                                                                                                                                        |                |         |             |                            |  |
|      | JAMES SLATER & CO<br>surveying & architecture                                                                                                                                                                                                                                                                                                                                                                                                             |                                                                                                                                        |                |         |             |                            |  |
|      | Ciren<br>Gloud<br>GL7<br>Tel: (<br>Fax: (                                                                                                                                                                                                                                                                                                                                                                                                                 | 19 Dyer Street<br>Cirencester<br>Gloucestershire<br>GL7 2PP www.jamesslater.co.uk<br>Tel: 01285 650686<br>Fax: 01285 644212<br>SCALES: |                |         |             |                            |  |
|      | as sta<br>DATE:<br>Dece<br>DRAW                                                                                                                                                                                                                                                                                                                                                                                                                           | ated @<br>mber 2                                                                                                                       | 2021<br>JMBER: | N       | RAWN:<br>IG | CHECKED:<br>*<br>REV:<br>* |  |